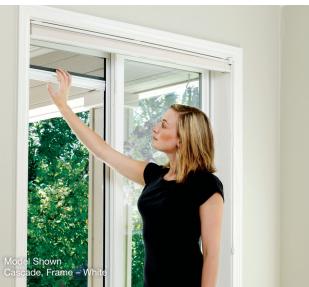

# Retractable Windows

# Cascade

The Cascade retractable window screen is available when needed and quickly disappears from sight when not in use.

### **Designed for Ease**

- Easy to install and operate.
- Controlled retraction for reduced speed and safety.

### **Flexible Options**

- · Hardware for both recessed and surface-mount applications.
- · Features charcoal-colored insect screen fabric. Other fabric options available.

### **Fit for Your Home**

• Available in standard resizable kits or custom sizes.

Incognito 3