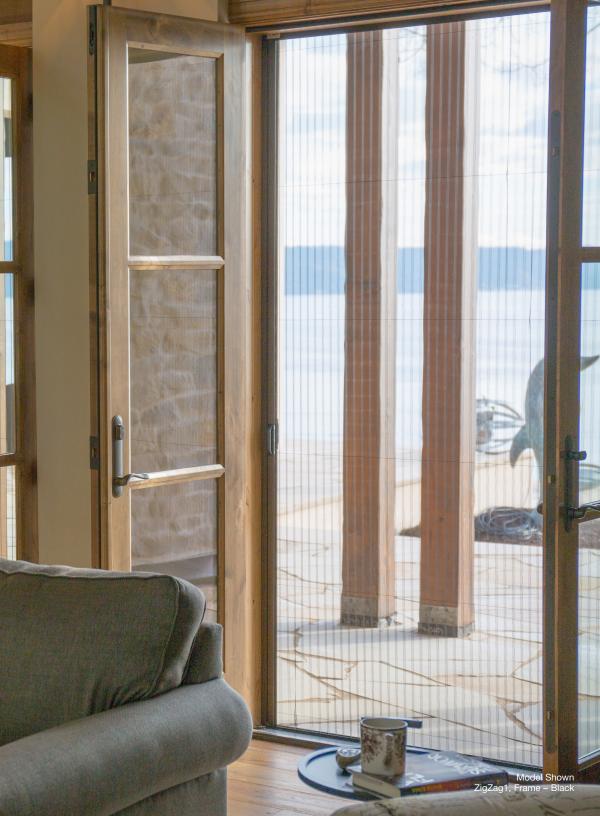

# ZigZag1

This retractable screen is perfect for expansive openings and features a sophisticated design with one large viewing panel. Ideal for screening double French doors, multi-panel doors and other large openings.

### **Designed for Ease**

- Pre-assembled for fast and easy installation.
- Screen opens from either end with the touch of a finger.
- Features stylish pleated screen fabric.

### **Sized Right for Your Home**

- Custom made to match the net screen opening dimension.
- One large screen panel fits openings up to 177" (4.5m) wide x 118" (3.0m) tall. Limitations apply based on height-to-width ratio and maximum square footage per panel.