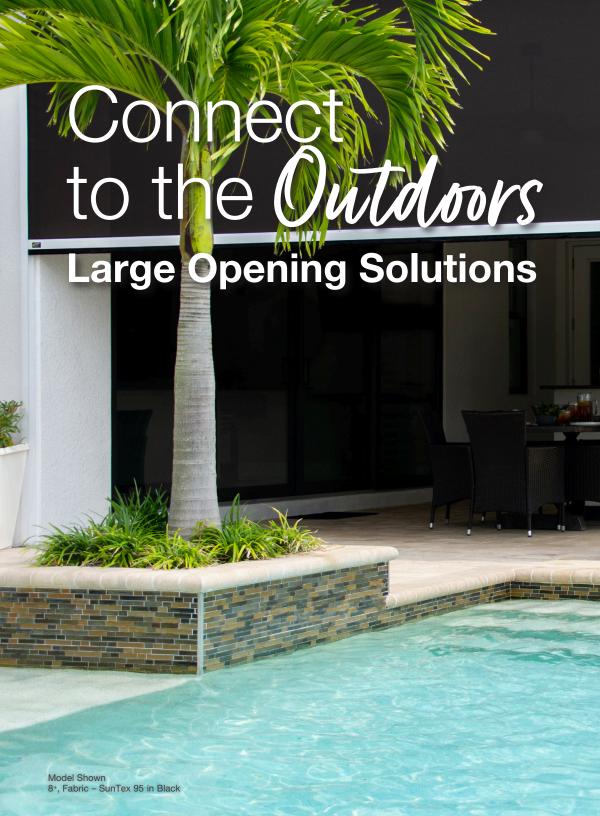

# Retractable Motorized Screen

Enjoy the view in comfort. Protect against insects, debris, sun, heat and wind with a selection of five purpose-built screens that fully retract for an unobstructed view.

### **Durable Construction**

 The screen is designed for long-term reliability, featuring sonic-welded zipper tracks and heavy-gauge aluminum construction for enhanced resistance to wind damage.

### **Flexible Options**

 Custom-made to fit your opening and pre-assembled for easy recessed or surface-mount installation.