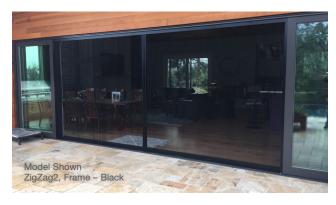

# ZigZag2

This double panel, center-latching retractable screen covers even more expansive openings and features a sophisticated design with two large viewing panels. Ideal for screening multipanel doors and other large openings.

### **Designed for Ease**

- Pre-assembled for fast and easy installation.
- Two screen panels open with the touch of a finger and meet at the center.
- Features stylish pleated screen fabric.

### Sized Right for Your Home

- Custom made to match the net screen opening dimension.
- One large screen panel fits openings up to 315" (8.0m) wide x 118" (3.0m) tall. Limitations apply based on height-to-width ratio and maximum square footage per panel.