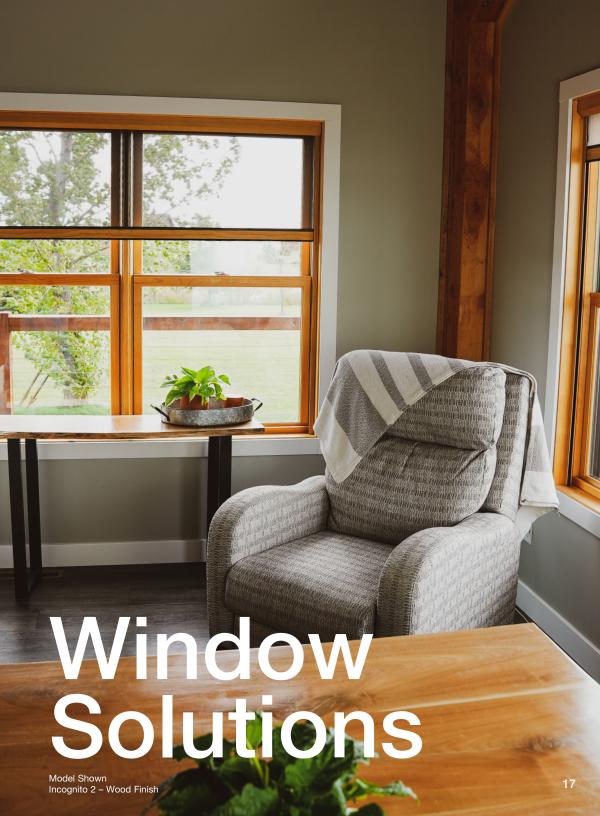

# Incognito Retractable Window Screens

The Incognito is the original fully-concealed retractable window screen that is both virtually undetectable and convenient to use. Each screen is custom made and arrives ready to install.

### Incognito 2 & 3

- Wood veneer is available in a variety of wood species.
- Ready to stain or paint to match windows.