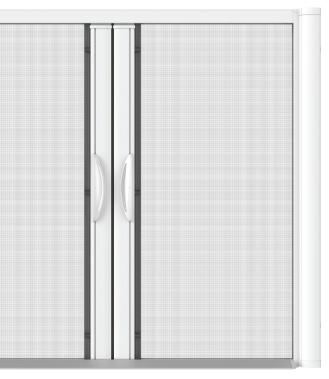

# COOL™ Retractable Double & Slider Screen

The COOL Double Screen for double doors installs over most standard inswing and outswing patio doors.

The COOL Slider Screen is designed to fit most standard single sliding patio doors with 6'8" tall openings. This screen features unique mounting hardware and is specially sized so that the screen housing will attach to the outer door frame.