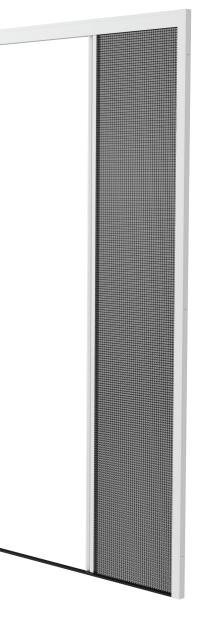

# ZigZag1

This retractable screen is perfect for expansive openings and features a sophisticated design with one large viewing panel. Ideal for screening double French doors, multi-panel doors and other large openings.

### **Designed for Ease**

- Pre-assembled for fast and easy installation.
- Screen opens from either end with the touch of a finger.
- Features stylish pleated screen fabric.

### **Sized Right for Your Home**

- Custom made to match the net screen opening dimension.
- One large screen panel fits openings up to 177" (4.5m) wide x 118" (3.0m) tall. Limitations apply based on height-to-width ratio and maximum square footage per panel.