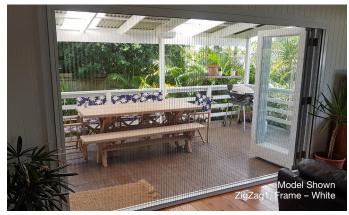

# ZigZag1

This retractable screen is perfect for expansive openings and features a sophisticated design with one large viewing panel. Ideal for screening double French doors, multi-panel doors and other large openings.

### **Designed for Ease**

- Pre-assembled for fast and easy installation.
- Screen opens from either end with the touch of a finger.
- Features stylish pleated screen fabric.

### **Sized Right for Your Home**

- Custom made to match the net screen opening dimension.
- One large screen panel fits openings up to 177" (4.5m) wide x 118" (3.0m) tall. Limitations apply based on height-to-width ratio and maximum square footage per panel.