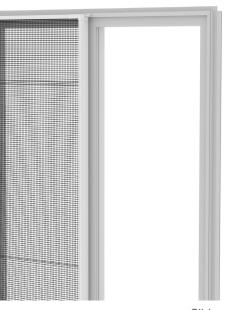

# COOL™ Retractable Screen Door

With innovative features, our COOL™ retractable screen door delivers convenience and ease for standard size single door openings. It's the ideal connection point with the outdoors.

### **Fits Most Common Size Doors**

- Easy-to-assemble quick-snap track.
- Option for right- and left-hand applications.

### **Durable Construction**

- Durable rust-free aluminum housing and track.
- Subtle safety stripes provide faint visual cues to help prevent walk-throughs.

### **Ergonomic Design**

- Features a latch / lock handle for simple and secure single-hand operation.
- EZ-Glide System for steady and smooth operation.

**Cool Screens** 