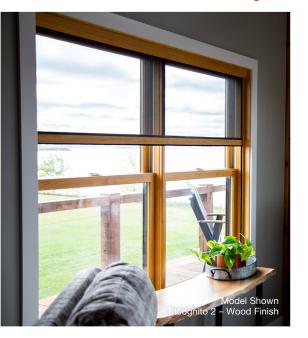

# Incognito Retractable Window Screens

The Incognito is the original fully-concealed retractable window screen that is both virtually undetectable and convenient to use. Each screen is custom made and arrives ready to install.

### Incognito 2 & 3

- Wood veneer is available in a variety of wood species.
- Ready to stain or paint to match windows.