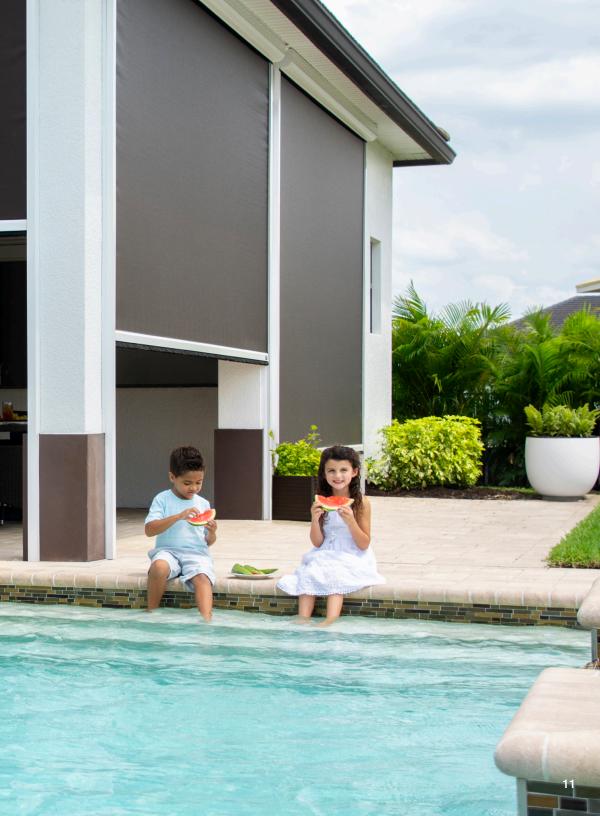

# Retractable Motorized Screens

# Retractable Motorized Screen

Enjoy the view in comfort. Protect against insects, debris, sun, heat and wind with a selection of five purpose-built screens that fully retract for an unobstructed view.

### **Durable Construction**

 The screen is designed for long-term reliability, featuring sonic-welded zipper tracks and heavy-gauge aluminum construction for enhanced resistance to wind damage.

### **Flexible Options**

 Custom-made to fit your opening and pre-assembled for easy recessed or surface-mount installation.