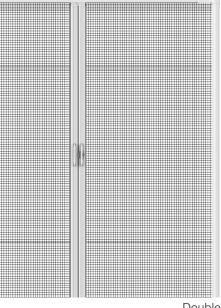

### Double

Slider

# COOL™ Retractable Double & Slider Screen

The COOL Double Screen for double doors installs over most standard inswing and outswing patio doors.

The COOL Slider Screen is designed to fit most standard single sliding patio doors with 6'8" tall openings. This screen features unique mounting hardware and is specially sized so that the screen housing will attach to the outer door frame.