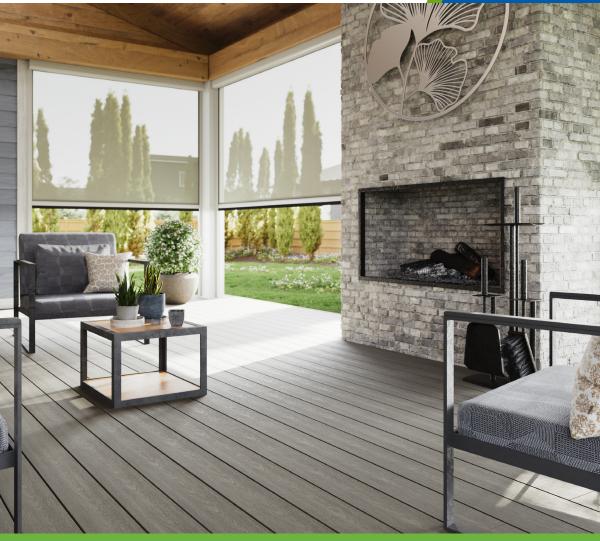

# Why a retractable screen?

Our retractable screens are the perfect connection between indoor and outdoor living. Welcome fresh air into your home while protecting against insects and pests or retract the screen to enjoy clear unobstructed views. Explore convenient options designed to fit over your existing openings to enhance your home.

# Find your Style

Retractable screens are the ideal venting solution with options to fit a wide variety of openings.

| Doors                   | 4–9   |
|-------------------------|-------|
| Large Openings          | 10–16 |
| Retractable Wall Screen | 17–19 |