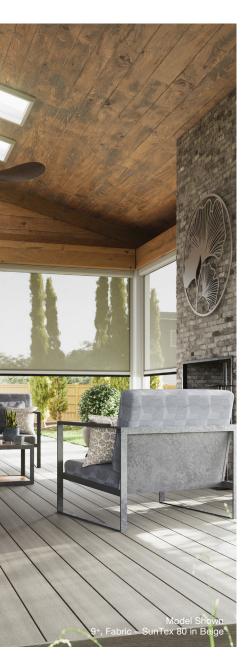

### Models 8+ and 9+

Create a private getaway free from the heat of the sun and the gaze of your neighbors. Solar and privacy screens block the sun and its heat for cooler outdoor spaces with added privacy.

### SunTex® 80

Provides approximately 75% UV blockage for shade and privacy.