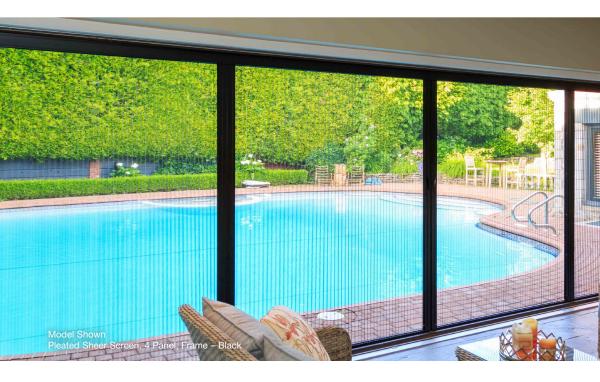

# Sheer Classic Multi-Panel Screen

Welcome in an abundance of fresh air through the extra wide openings in the home with pleated sheer screens that glide open and closed.

### Streamlined Design

- Features a thin flat bottom guide with no added trip hazards.
- Ideal for openings up to 40' wide.

### Easy to Use

- Glides smoothly with the touch of a finger.
- Screen can be stopped at any position.