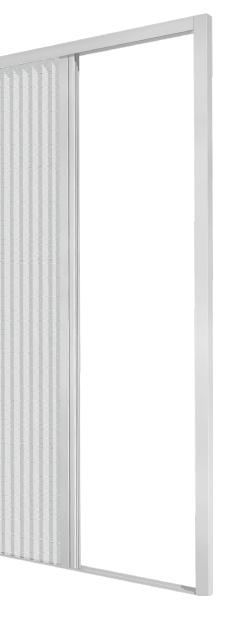

# Sheer Classic Screen

Ideal for single entry doors and perfect for double and French doors – the pleated sheer screen features smooth operation with a flat bottom guide for a smooth transition through the entry.

### Streamlined Design

• Features a thin flat bottom guide with no added trip hazards.

### Easy to Use

- Glides smoothly with the touch of a finger.
- Screen can be stopped at any position.

Sheer Screen by Genius\* is the ultimate in screen door protection for your home. The elegant design enhances doorways of almost any size. Easily removes for storage.