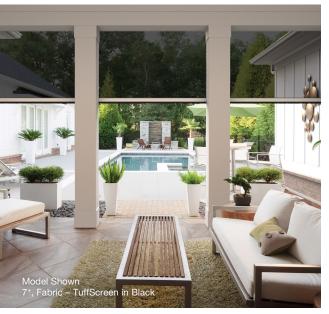

### Insect Screens

### Models 6+ and 7+

Experience outdoor living without the bugs. Insect screens safeguard against airborne pests and are made of durable, vinyl-coated polyester that resists tears and punctures.

### TuffScreen®

Protects against airborne pests.

### TuffScreen® No-See-Ums

Protects against even the smallest airborne pests with a tighter weave.